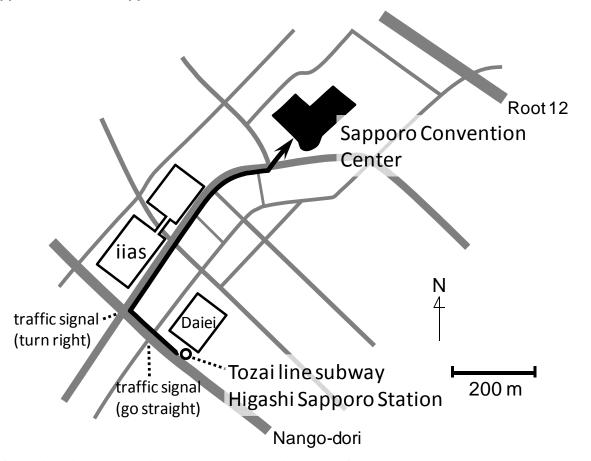

10 min walk from Higashi Sapporo station to Sapporo Convention Center for TOCAT 6 / APCAT 5.