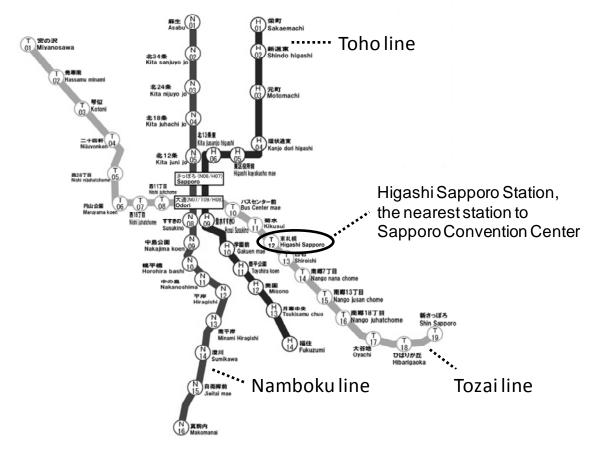

## Sapporo Subways

See Figure in the next page.

## JR Sapporo Station or Odori Station to Higashi Sapporo Station

The subway station, "Higashi Sapporo Station," is the nearest one to Sapporo Convention Center.

There are several Sapporo subway lines. If you stay around JR Sapporo Station, you will take two subway lines from your hotel to Sapporo Convention Center.

First, you should go the subway station of Sapporo (N06). Please note that the JR

JR Station

Copyright(c)2007 Hokkaido Airport Terminal Co., Ltd. All right reserved

1F

Sappor

Sapporo Station itself is different location from the subway station of Sapporo. It takes about 4 minutes from JR Sapporo Station to the subway station of Sapporo.

International Passenger Terminal

Next, you take the subway and then go to Odori Subway Station (N07). It is the next subway station of Sapporo Sta. You should take another subway line. The line is "Tozai subway line". Then, you should get off at the station of "Higashi Sapporo Station"(T12), 3rd from "Odori Station (T09)". It takes around 6 min.

If you stay around Odori area, you will take only Tozai subway line to go to Sapporo Convention Center.

JR Sapporo Station Map: http://www2.jrhokkaido.co.jp/global/english/access/sapporo.html

Higashi Sapporo Station to Sapporo Convention Center