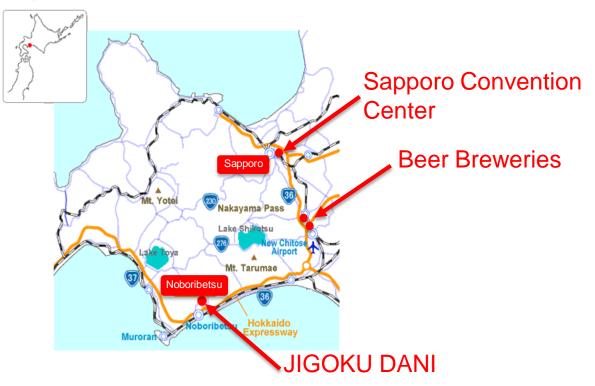

TOCAT6/APCAT5

Scientific Excursion

July 18-23, 2010 / Sapporo, Japan

Wed. July 21, 2010

## **Time Schedule**

| 12:15         | Departure (1h bus trip including lunch time) |
|---------------|----------------------------------------------|
| 13:15 – 15:00 | Visiting beer brewery (Sapporo or KIRIN)     |
| 15:00         | Departure (1h bus trip to Noboribetsu)       |
| 16:00 – 17:30 | Visiting JIGOKU DANI (The Hell Valley)       |
| 17:30         | Departure (1.5h bus trip to Sapporo)         |
| 19:00 – 21:00 | Dinner at Sapporo Beer Garden                |
| 21:30         | Arriving at Sapporo Station                  |









Hot spring Heaven "The Hell Valley" JIGOKU DANI in Noboribetsu



## TOCAT6/APCAT5

July 18-23, 2010 / Sapporo, Japan

## Route Map



## Attention please !!

**Registration is necessary** at the Tour Desk by Tuesday afternoon (13:30pm).

(Please bring the excursion ticket attached with your name card.) We accept **only the first 400 persons**.

This excursion includes both an optional lunchbox and dinner. You will be able to choose your lunch among a few kinds of lunch boxes including vegetarian one.

The experience of bathing in Noboribetsu hot spring is also available. (The fee is not included. You have to pay 1,500 yen by yourself.)