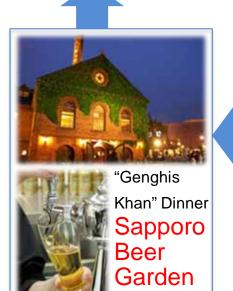

## **Time Schedule**

| 12:15         | Departure (1h bus trip including lunch time) |
|---------------|----------------------------------------------|
| 13:15 – 15:00 | Visiting beer brewery (Sapporo or KIRIN)     |
| 15:00         | Departure (1h bus trip to Noboribetsu)       |
| 16:00 – 17:30 | Visiting JIGOKU DANI (The Hell Valley)       |
| 17:30         | Departure (1.5h bus trip to Sapporo)         |
| 19:00 – 21:00 | Dinner at Sapporo Beer Garden                |
| 21:30         | Arriving at Sapporo Station                  |