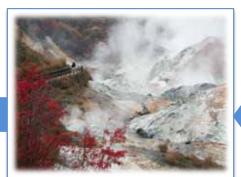

TOCAT6/APCAT5

Scientific Excursion

July 18-23, 2010 / Sapporo, Japan

Wed. July 21, 2010

## **Time Schedule**

| 12:15         | Departure (1h bus trip including lunch time) |
|---------------|----------------------------------------------|
| 13:15 – 15:00 | Visiting beer brewery (Sapporo or KIRIN)     |
| 15:00         | Departure (1h bus trip to Noboribetsu)       |
| 16:00 – 17:30 | Visiting JIGOKU DANI (The Hell Valley)       |
| 17:30         | Departure (1.5h bus trip to Sapporo)         |
| 19:00 – 21:00 | Dinner at Sapporo Beer Garden                |
| 21:30         | Arriving at Sapporo Station                  |









Hot spring Heaven "The Hell Valley" JIGOKU DANI in Noboribetsu



## TOCAT6/APCAT5

July 18-23, 2010 / Sapporo, Japan

## Route Map



## Attention please !!

**Registration is necessary** at the Tour Desk by Tuesday afternoon (13:30pm).

(Please bring the excursion ticket attached with your name card.) We accept **only the first 400 persons**.

This excursion includes both an optional lunchbox and dinner. You will be able to choose your lunch among a few kinds of lunch boxes including vegetarian one.

The experience of bathing in Noboribetsu hot spring is also available. (The fee is not included. You have to pay 1,500 yen by yourself.)